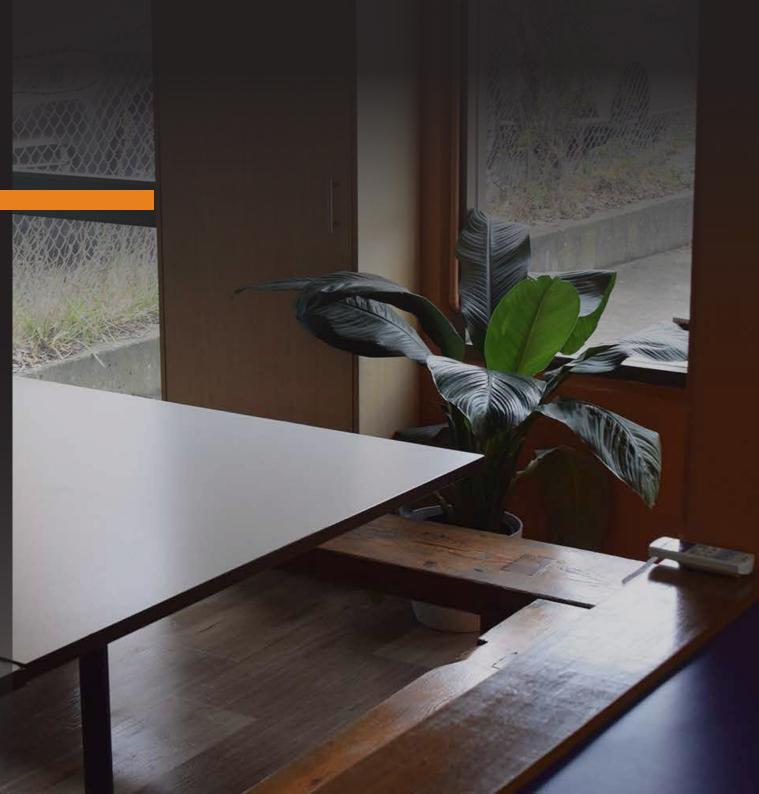

## PARTY ROOM

If you require a party room, our private party room can be hired for use following the climbing activity. It is furnished with a large table and bench seats that can seat up to 20 guests.

The room is naturally lit and has an adjoining kitchen.

\*see amenities next page

The private party room kitchen is equipped with:

- large fridge
- electric stovetop
- oven

uniqui

- microwave
- dishwasher
- sink & wash facilities
- cutlery & crockery
- cooking utensils